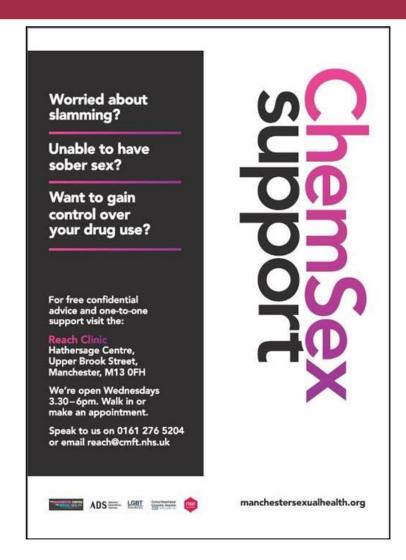

## **REACH Manchester**

- Set up in response following local HCV risk factor audit in HIV positive MSM in 2014-15 and increasing reports of drug use/chemsex in GUM.
- Collaboration with drugs services and voluntary sector
- 3 pronged approach: sexual healthcare and treatments, psychosocial interventions, harm reduction

## **REACH Manchester**

- 53 men seen since April 2015
- 55% HIV positive
- 24.5% HCV positive
- 40% diagnosed with an STI at first engagement with services
- 46.3% report current injecting drug use
- 44% report non-consensual sex